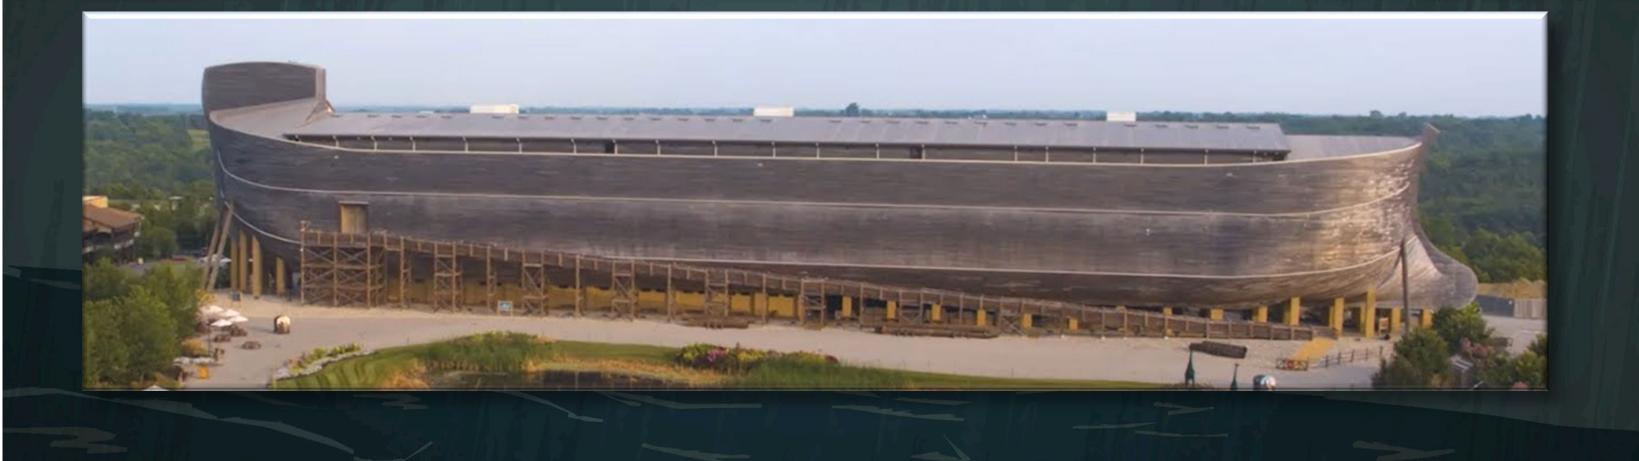

GENESIS 6:13-17 (p. 5)

And God said to Noah, "I have determined to make an end of all flesh, for the earth is filled with violence through them. Behold, I will destroy them with the earth. <sup>14</sup> Make yourself an ark of gopher wood. Make rooms in the ark, and cover it inside and out with pitch.

GENESIS 6:13-17 (p. 5)

15 This is how you are to make it: the length of the ark 300 cubits (450 ft.), its breadth 50 cubits (75 ft.), and its height 30 cubits (45 ft.). 16 Make a roof for the ark, and finish it to a cubit above, and set the door of the ark in its side. Make it with lower, second, and third decks. <sup>17</sup> For behold, I will bring a flood of waters upon the earth...